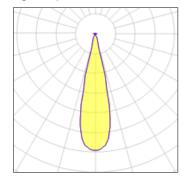

## 1 x Halogen low voltage lamp without reflector

| Nominal lamp power | 50 W    | Socket      | Ba15D  |
|--------------------|---------|-------------|--------|
| Lamp flux          | 630 lm  | LOR         | 100%   |
| Luminous efficacy  | 13 lm/W | Total flux  | 632 lm |
| CCT                | 3000 K  | Total power | 50 W   |
| CRI                | 99      |             |        |