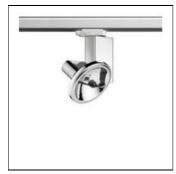

# Product data sheet

FORT KNOX 1 F24550/QR-111/50W/24°

FLOS

Luminaire for ceiling or three-phase electric track installation. For very low voltage halogen lamps or standard and discharge lamps.

Selfextinguishing ceramic or engineering plastic lamp holders, with single-pole, transparent electric wires with double Teflon insulation.

## Mounting mode

Ceiling mounted, Contact rail

# Shape and measurements

Length: 1.69 in Width: 2.68 in Height: 4.86 in