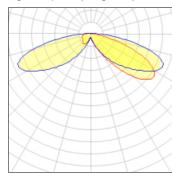

## Light output 1 (integrated)

| Lamp type          | LED      | CCT         | 2700 K |
|--------------------|----------|-------------|--------|
| Nominal lamp power | 40 W     | CRI         | 70     |
| Total flux         | 3985 lm  | LOR         | 100%   |
| Luminous efficacy  | 100 lm/W | ULOR        | 3%     |
|                    |          | Total nower | 40 W   |