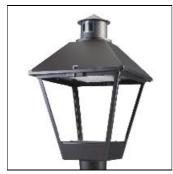

## Product data sheet

LXF/LXT LEXINGTON HID/LED LXF.LXT-PA1-40-727-U-T3-TL

COOPER LIGHTING

Aluminum housing, top, and base, Greater than 98% life at 60,000 hours ( $40^{\circ}$ C) (LED), Up to 140 lumens per watt, Lumen packages ranging from 2,000 – 11,000 lumens, Self-aligning pole-top fitter fits 2-3/8" and 3" O.D. tenons, Optional NEMA photocontrol receptacle, Five-year warranty (LED)

Mounting mode

Pole top mounted

Shape and measurements

Height: 10.00 in Diameter: 14.00 in

Adjustability

Fixed

Electric

System power: 40 W