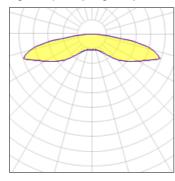

## Light output 1 (integrated)

| Lamp type          | LED     | CCT         | 4000 K |
|--------------------|---------|-------------|--------|
| Nominal lamp power | 55 W    | CRI         | 70     |
| Total flux         | 4298 lm | LOR         | 100%   |
| Luminous efficacy  | 78 lm/W | Total power | 55 W   |