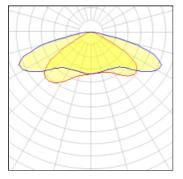

## Light output 1 (integrated)

| Lamp type          | LED      | CCT         | 4032 K |
|--------------------|----------|-------------|--------|
| Nominal lamp power | 76.2 W   | CRI         | 70     |
| Total flux         | 10150 lm | LOR         | 100%   |
| Luminous efficacy  | 133 lm/W | Total power | 76.2 W |