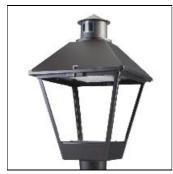

## Product data sheet

LXF/LXT LEXINGTON HID/LED LXF.LXT-PA1-30-827-U-T4W-A

COOPER LIGHTING

Aluminum housing, top, and base, Greater than 98% life at 60,000 hours ( $40^{\circ}$ C) (LED), Up to 140 lumens per watt, Lumen packages ranging from 2,000 – 11,000 lumens, Self-aligning pole-top fitter fits 2-3/8" and 3" O.D. tenons, Optional NEMA photocontrol receptacle, Five-year warranty (LED)

Mounting mode

Pole top mounted

Shape and measurements

Height: 10.00 in Diameter: 14.00 in

Adjustability

Fixed

Electric

System power: 31 W