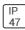

## Product data sheet

LXF/LXT LEXINGTON HID/LED LXF.LXT-PA1-30-827-U-T4W-A

COOPER LIGHTING







Aluminum housing, top, and base, Greater than 98% life at 60,000 hours ( $40^{\circ}$ C) (LED), Up to 140 lumens per watt, Lumen packages ranging from 2,000 – 11,000 lumens, Self-aligning pole-top fitter fits 2-3/8" and 3" O.D. tenons, Optional NEMA photocontrol receptacle, Five-year warranty (LED)

## Light output 1 (integrated)



| Lamp type          | LED     | CCT         | 2700 K |
|--------------------|---------|-------------|--------|
| Nominal lamp power | 31 W    | CRI         | 80     |
| Total flux         | 2701 lm | LOR         | 100%   |
| Luminous efficacy  | 87 lm/W | ULOR        | 4%     |
|                    |         | Total power | 31 W   |

Mounting mode

Pole top mounted

Shape and measurements

Height: 10.00 in Diameter: 14.00 in

Adjustability

Fixed

Electric