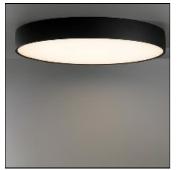

# Product data sheet

FLAT MOON 650 CEILING DOWN LED 2700K GI BLACK STRUC + PRISMATIC 13292332+13289200

MODULAR

Enchanting moonlight Contemporary architectural projects love a minimalist, slim lighting design. Flat moon is a stylish, reduced height fixture (78 mm) that distributes a soft, yet functional light. Office-compliant when combined with one of the prismatic diffusers, it is also a perfect fit for public spaces, hotels, restaurants or retail environments. Exceptionally versatile, Flat moon can be either surface-mounted, recessed or suspended (with two types of suspension kits for either down or up/down lighter) and even directly mounted and connected onto the gear. It comes in three sizes: 450, 650 or 950 mm diameter.

## Shape and measurements

Length: 25.59 in Width: 25.59 in Height: 3.07 in Weight: 10.7 kg