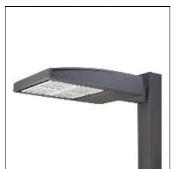

## Product data sheet

GAN GALLEON AREA/ROADWAY LUMINAIRE GAN-SA4D-722-U-SLR

**COOPER LIGHTING** 

Choice of 16 high-efficiency, patented AccuLED Optics™, Lumen packages range from 4,200 – 80,800 (34W – 640W), Available in 2200K, 2700K, 3000K, 3500K, 4000K, 5000K or 5700K CCT, -40°C to 40°C operating range, optional 50°C high ambient, 120-277V 50/60Hz, 347V 60Hz or 480V 60Hz operation, IP66 rated housing and light square, 3G vibration rated, Pole, mast-arm or wall-mounted configurations, Five-year warranty

Mounting mode

Pole top mounted

Shape and measurements

Length: 30.00 in Width: 12.00 in Height: 0.39 in

Adjustability

Fixed

Electric

System power: 258 W