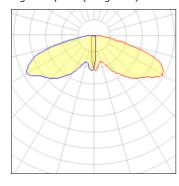

## Light output 1 (integrated)

| Lamp type          | LED      | CCT         | 2200 K |
|--------------------|----------|-------------|--------|
| Nominal lamp power | 258 W    | CRI         | 70     |
| Total flux         | 20220 lm | LOR         | 100%   |
| Luminous efficacy  | 78 lm/W  | Total power | 258 W  |