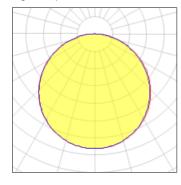

#### 1 x LED Module

Nominal lamp power

| _amp flux         | 10800 lm |
|-------------------|----------|
| _uminous efficacy | 252 lm/W |
| CCT               |          |
| CRI               | 82       |

LOR
Total flux
Total power

100% 10800 lm 42.91 W