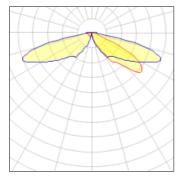

## Light output 1 (integrated)

| Lamp type          | LED      | CCT         | 5000 K |
|--------------------|----------|-------------|--------|
| Nominal lamp power | 31 W     | CRI         | 70     |
| Total flux         | 3704 lm  | LOR         | 100%   |
| Luminous efficacy  | 119 lm/W | ULOR        | 2%     |
|                    |          | Total power | 31 W   |