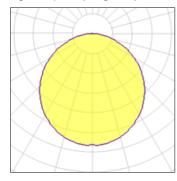

## Light output 1 (integrated)

| Lamp type          | LED     | CCT         | 3000 K |
|--------------------|---------|-------------|--------|
| Nominal lamp power | 6.9 W   | CRI         | 80     |
| Total flux         | 640 lm  | LOR         | 100%   |
| Luminous efficacy  | 93 lm/W | Total power | 6.9 W  |