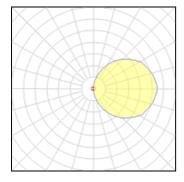

#### Light output 1

# 6 V L ED

| ЬΧ  | LED              |         |             |        |  |
|-----|------------------|---------|-------------|--------|--|
| No  | minal lamp power | 1 W     | LOR         | 24%    |  |
| Lar | mp flux          | 155 lm  | ULOR        | 12%    |  |
| Lur | minous efficacy  | 29 lm/W | Total flux  | 219 lm |  |
| СС  | T                | 3000 K  | Total power | 7.5 W  |  |
| CR  | 1                | 80      |             |        |  |
|     |                  |         |             |        |  |