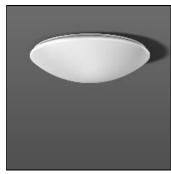

## Product data sheet

FLAT POLYMERO 311557.002.6.76

Series: FLAT POLYMERO Decorative round surface-mounted luminaire. Base: metal, powder-coated. Diffuser made of plastic (polycarbonate), opal, shockproof. Diffuser fastening: patented push system. Suitable for ceiling mounting, wall (surface). Colour: white Diameter: 620 mm Height: 160 mm Lamp: LED Socket: without socket Colour temperature: 4000K Colour rendering index (CRI): 80 System power: 38 W Rated luminous flux: 4250 Im Luminous efficiency: 112 Im/W Control gear: Converter, dimmable, DALI Protection class: I Type of protection: IP 40

Mounting mode

Ceiling mounted

Shape and measurements

Height: 6.30 in Diameter: 24.41 in

Adjustability

Fixed

Electric

System power: 38 W