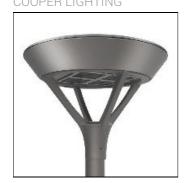

## Product data sheet

PMM MESA PMM-SA2D-830-U-SLR-HSS COOPER LIGHTING

Die-cast aluminum housing and door, Lumens packages ranging from 3,000 - 29,000 lumens, Choice of 13 high-efficiency, patented AccuLED Optics™, Base casting slip fits over a standard 3" O.D. tenon, Wall, single and dual-mount configurations available, 10kV/10vkA surge protection standard, LED fixture features a five-year warranty