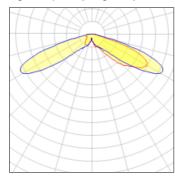

## Light output 1 (integrated)

| Lamp type          | LED     | CCT         | 3000 K |
|--------------------|---------|-------------|--------|
| Nominal lamp power | 59 W    | CRI         | 80     |
| Total flux         | 5053 lm | LOR         | 100%   |
| Luminous efficacy  | 86 lm/W | Total power | 59 W   |