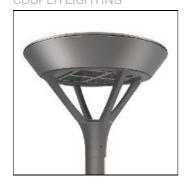

## Product data sheet

PMM MESA PMM-SA1C-830-U-T4W COOPER LIGHTING

Die-cast aluminum housing and door, Lumens packages ranging from 3,000 - 29,000 lumens, Choice of 13 high-efficiency, patented AccuLED Optics™, Base casting slip fits over a standard 3" O.D. tenon, Wall, single and dual-mount configurations available, 10kV/10vkA surge protection standard, LED fixture features a five-year warranty