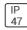

## Product data sheet

PMM MESA PMM-SA1C-830-U-T4W COOPER LIGHTING







Die-cast aluminum housing and door, Lumens packages ranging from 3,000 - 29,000 lumens, Choice of 13 high-efficiency, patented AccuLED Optics™, Base casting slip fits over a standard 3" O.D. tenon, Wall, single and dual-mount configurations available, 10kV/10vkA surge protection standard, LED fixture features a five-year warranty

## Light output 1 (integrated)



| Lamp type          | LED     | CCT         | 3000 K |
|--------------------|---------|-------------|--------|
| Nominal lamp power | 59 W    | CRI         | 80     |
| Total flux         | 5053 lm | LOR         | 100%   |
| Luminous efficacy  | 86 lm/W | Total power | 59 W   |

Mounting mode

Wall mounted

Shape and measurements

Height: 0.39 in Diameter: 6.00 in

Adjustability

Fixed

Electric

System power: 59 W

Protection