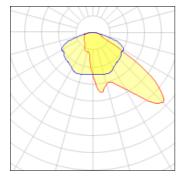

## Light output 1 (integrated)

| Lamp type          | LED     | CCT         | 2200 K |
|--------------------|---------|-------------|--------|
| Nominal lamp power | 59 W    | CRI         | 70     |
| Total flux         | 5585 lm | LOR         | 100%   |
| Luminous efficacy  | 95 lm/W | Total power | 59 W   |