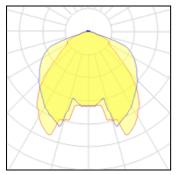

## Light output 1

Adjustability

Fixed

## 1 x Metal halide lamp

IP 54

| Nominal lamp power | 35 W    | Socket      | E27     |
|--------------------|---------|-------------|---------|
| Lamp flux          | 3150 lm | LOR         | 45%     |
| Luminous efficacy  | 31 lm/W | Total flux  | 1419 lm |
| CCT                | 3200 K  | Total power | 46.2 W  |
| CRI                | 90      |             |         |
|                    |         |             |         |