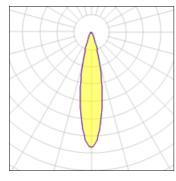

### Light output 1

| 1 x LED            |         |
|--------------------|---------|
| Nominal lamp power | 15.7 W  |
| Lamp flux          | 1148 lm |
| Luminous efficacy  | 48 lm/W |
| CCT                | 2800 K  |
| CRI                | 80      |
|                    |         |

| LOR         | 66%    |
|-------------|--------|
| Total flux  | 762 lm |
| Total power | 16 W   |
|             |        |
|             |        |