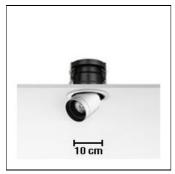

# Product data sheet

PURE 1 09.1641/POWER LED 16W/21°

Led recessed luminaire for indoor application. Self extinguishing ceramic or engineering plastic lamp holders, with single-pole, transparent electric wires with double Teflon insulation. Aluminum body, placed above the lamp holder, black thermoplastic and 4 mm tempered glass screen-support ring. Die-cast aluminum alloy body, cover and adjustable lamp support, powder-coated white, grey or black. Phosphor LED module integrated. Remote electronic transformer 220/240V included.

#### Shape and measurements

Length: 3.94 in Width: 3.94 in Height: 5.51 in