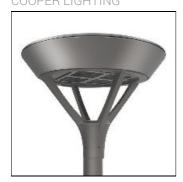

## Product data sheet

PMM MESA PMM-SA1B-740-U-SL2-HSS COOPER LIGHTING

Die-cast aluminum housing and door, Lumens packages ranging from 3,000 - 29,000 lumens, Choice of 13 high-efficiency, patented AccuLED Optics™, Base casting slip fits over a standard 3" O.D. tenon, Wall, single and dual-mount configurations available, 10kV/10vkA surge protection standard, LED fixture features a five-year warranty