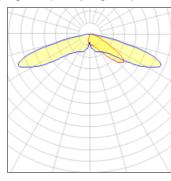

## Light output 1 (integrated)

| Lamp type          | LED     | CCT         | 4000 K |
|--------------------|---------|-------------|--------|
| Nominal lamp power | 44 W    | CRI         | 70     |
| Total flux         | 4151 lm | LOR         | 100%   |
| Luminous efficacy  | 94 lm/W | Total power | 44 W   |