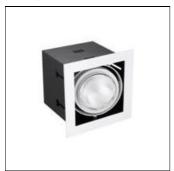

## Product data sheet

S17106 + S17121 M0070 PAR30 40D MA SPOT HEAD SERIES

NIKKON

NIKKON MA SPOT HEAD SERIES S17106 + S17121 c/w PAR30 40D 70W/942 Lamp

CRI

| Socket      | E27     |
|-------------|---------|
| LOR         | 70%     |
| Total flux  | 2657 lm |
| Total power | 75.8 W  |
|             |         |

Mounting mode

Ceiling recessed

Shape and measurements

Length: 3.94 in Width: 3.94 in Height: 3.94 in

Adjustability

Free

Electric

System power: 75.8 W

Protection

IP: 20