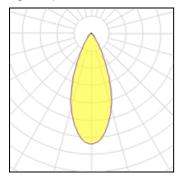

## Light output 1

| 1 x Metal halide lamp |
|-----------------------|
| Nominal lamp power    |
| Lamp flux             |
| Luminous efficacy     |
| CCT                   |
|                       |

| 70 W    |
|---------|
| 3790 lm |
| 35 lm/W |
| 4200 K  |
| 94      |
|         |

| Socket      | E27     |
|-------------|---------|
| LOR         | 70%     |
| Total flux  | 2657 lm |
| Total power | 75.8 W  |
|             |         |

Mounting mode

Ceiling recessed

Shape and measurements