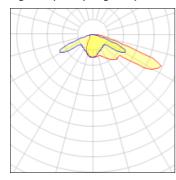

## Light output 1 (integrated)

| Lamp type          | LED     | CCT         | 3000 K |
|--------------------|---------|-------------|--------|
| Nominal lamp power | 78.3 W  | CRI         | 75     |
| Total flux         | 7324 lm | LOR         | 100%   |
| Luminous efficacy  | 94 lm/W | Total power | 78.3 W |