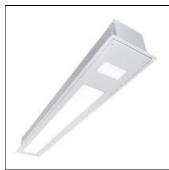

## Product data sheet

MNAE MEDICAL NARROW AMBIENT EXAM MNAE-G-48-LD4-AMBLO-40

**COOPER LIGHTING** 

Recessed grid 8" on center. Use the DFCL for hard ceilings, 7.5W maximum LED MR16 reading light, with full rotation and swivel, Choose from 3 illumination levels for the ambient exam function, IP65 optional for dusts and water ingress protection, NSF listing and anti-microbial finish for sterile environments, Amber night light and several white color temperatures available, Low voltage relay available for pillow switch control, Emergency battery also available

Mounting mode

Ceiling recessed

Shape and measurements

Length: 4.50 in Width: 44.00 in Height: 0.39 in

Adjustability

Fixed

Electric

System power: 24.1 W