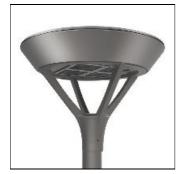

## Product data sheet

MSA MESA LED MSA-SA4D-830-U-T2

Die-cast aluminum housing and door, Lumens packages ranging from 3,000 - 29,000 lumens, Choice of 13 high-efficiency, patented AccuLED Optics™, Base casting slip fits over a standard 3" O.D. tenon, Wall, single and dual-mount configurations available, 10kV/10vkA surge protection standard, LED fixture features a five-year warranty