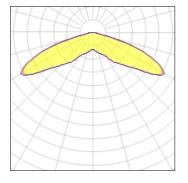

#### Light output 1 (integrated)

| Lamp type          | LED      | CCT         | 3000 K |
|--------------------|----------|-------------|--------|
| Nominal lamp power | 75.2 W   | CRI         | 75     |
| Total flux         | 7869 lm  | LOR         | 100%   |
| Luminous efficacy  | 105 lm/W | Total power | 75.2 W |