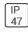

## Product data sheet

MRI-ASR MRI-2ASR-8-500-L950-OPL







Specifically designed for MRI rooms with non-ferrous construction, 2', 4' and 8' Lengths with 2" and 4" Apertures, Slim frame design allows fully luminous aesthetic, Only illuminated lens visible, Available in 250, 500, 750, and 1000 lumens/foot, Remote driver, Multi-channel MRI filters

## Light output 1 (integrated)



| Lamp type          | LED     | CCT         | 5000 K |
|--------------------|---------|-------------|--------|
| Nominal lamp power | 87.3 W  | CRI         | 90     |
| Total flux         | 3690 lm | LOR         | 100%   |
| Luminous efficacy  | 42 lm/W | Total power | 87.3 W |

Mounting mode

Ceiling recessed

Shape and measurements

Length: 2.00 in Width: 96.00 in Height: 0.39 in

Adjustability

Fixed

Electric

System power: 87.3 W

Protection

IP: 47