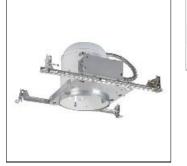

## H7T SERIES H7-310\_75R30FL

COOPER LIGHTING

Got Nail!<sup>™</sup> bar hangers, Pass-N-Thru<sup>™</sup> tool-less shortening of bar hangers, Slide-N-Side<sup>™</sup> wire traps, Quick Connect wiring connectors included in junction box, Thermally protected, Die-formed housing and plaster frame, Housing may be removed from plaster frame for junction box access