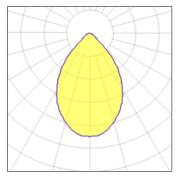

#### Light output 1

### 

| 1 x LED            |         |             |        |
|--------------------|---------|-------------|--------|
| Nominal lamp power | 75 W    | LOR         | 57%    |
| Lamp flux          | 900 lm  | Total flux  | 509 lm |
| Luminous efficacy  | 12 lm/W | Total power | 75 W   |
| CCT                | 3000 K  |             |        |
| CRI                | 100     |             |        |
|                    |         |             |        |