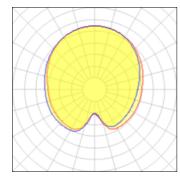

### 1 x Halogen low voltage lamp without reflector

| Nominal lamp power | 150 W   | Socket      | E27     |
|--------------------|---------|-------------|---------|
| Lamp flux          | 2500 lm | LOR         | 79%     |
| Luminous efficacy  | 13 lm/W | ULOR        | 43%     |
| CCT                | 2821 K  | Total flux  | 1982 lm |
| CRI                | 99      | Total power | 150 W   |