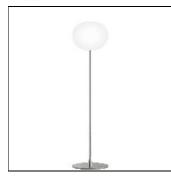

# Product data sheet

GLO-BALL F1 F3031020

FLOS

Floor lamp providing diffused lighting. Diffuser consisting of an externally acid-etched, hand blown, flashed opaline glass and a die-cast aluminum threaded ring nut with alodine plating finish. Gray painted high-thickness steel base and stem and die-cast aluminum diffuser support. ON/OFF functions and 0-100% light adjustment are provided by a dimmer fitted on gray fabric-upholstered bipolar power cord, length 2300 mm.Net weight 12 kg.

#### Shape and measurements

Length: 12.99 in Width: 12.99 in Height: 52.90 in