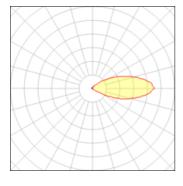

## 1 x Compact fluorescent lamp

| r x compact nacicocent lamp |         |             |        |
|-----------------------------|---------|-------------|--------|
| Nominal lamp power          | 36 W    | LOR         | 5%     |
| Lamp flux                   | 2900 lm | ULOR        | 3%     |
| Luminous efficacy           | 4 lm/W  | Total flux  | 158 lm |
| CCT                         | 2899 K  | Total power | 39 W   |
| CRI                         | 90      |             |        |
|                             |         |             |        |