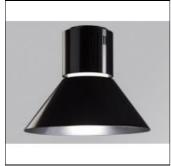

## Product data sheet

STORMBELL 3000 WW FL BK/WH. ST117030FL830NOB + STBE420B + ST1020P LAMP

Suspended downlight model STORMBELL 3000 WW FL WH/BK., LAMP brand. Made of shiny black extruded and injected aluminum body with polycarbonate opal ring. Model for COB with warm white color temperature and control gear included on white decorative rose. Flood aluminum reflector. Insulation class I.

Mounting mode

Pendant, Ceiling mounted

Shape and measurements

Height: 13.62 in Diameter: 16.54 in

Adjustability

Fixed

Electric

System power: 27.2 W Appliance Class: II