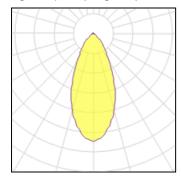

## Light output 1 (integrated)

| Lamp type          | LED     | CCT         | 3000 K |
|--------------------|---------|-------------|--------|
| Nominal lamp power | 27.2 W  | CRI         | 80     |
| Total flux         | 1677 lm | LOR         | 100%   |
| Luminous efficacy  | 62 lm/W | ULOR        | 4%     |
|                    |         | Total power | 27 2 W |