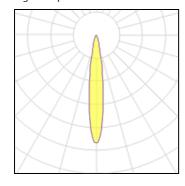

#### Light output 1

| 2 W      |
|----------|
| 310 lm   |
| 110 lm/W |
| 4000 K   |
| 80       |
|          |

LOR 80% Total flux 2973 lm Total power 27 W