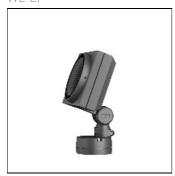

# Product data sheet

FLD131 [EE] IP66:LED-12/24W/4K 145-9553

WE-EF

IP66, Class I. IK07. Marine-grade, die-cast aluminium alloy. 5CE superior corrosion protection including PCS hardware. Silicone CCG® Controlled Compression Gasket. Safety glass lens. Integral EC electronic converter in thermally separated compartment. CAD-optimised optics for superior illumination and glare control. OLC® One LED Concept. Factory installed LED circuit board. The luminaire is factory- sealed and does not need to be opened during the installation.

## Mounting mode

Standing / Bollard

## Shape and measurements

Length: 7.68 in Width: 5.91 in Height: 3.11 in Weight: 3 kg