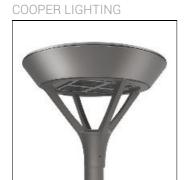

## Product data sheet

MSA MESA LED MSA-SA4C-760-U-5WQ

Die-cast aluminum housing and door, Lumens packages ranging from 3,000 - 29,000 lumens, Choice of 13 high-efficiency, patented AccuLED Optics™, Base casting slip fits over a standard 3" O.D. tenon, Wall, single and dual-mount configurations available, 10kV/10vkA surge protection standard, LED fixture features a five-year warranty

Mounting mode

Wall mounted

Shape and measurements

Height: 0.39 in Diameter: 6.00 in

Adjustability

Fixed

Electric

System power: 225 W