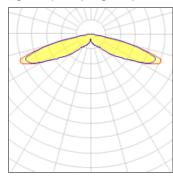

## Light output 1 (integrated)

| Lamp type          | LED      | CCT         | 5700 K |
|--------------------|----------|-------------|--------|
| Nominal lamp power | 225 W    | CRI         | 70     |
| Total flux         | 25812 lm | LOR         | 100%   |
| Luminous efficacy  | 115 lm/W | Total power | 225 W  |