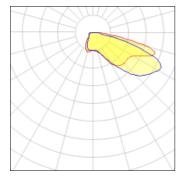

#### Light output 1 (integrated)

| Lamp type          | LED      | CCT         | 3000 K |
|--------------------|----------|-------------|--------|
| Nominal lamp power | 75.2 W   | CRI         | 75     |
| Total flux         | 8291 lm  | LOR         | 100%   |
| Luminous efficacy  | 110 lm/W | Total power | 75.2 W |