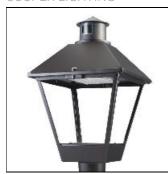

## Product data sheet

LXF/LXT LEXINGTON HID/LED LXF.LXT-PA1-50-827-U-5WQ-FL

COOPER LIGHTING

Aluminum housing, top, and base, Greater than 98% life at 60,000 hours ( $40^{\circ}$ C) (LED), Up to 140 lumens per watt, Lumen packages ranging from 2,000 – 11,000 lumens, Self-aligning pole-top fitter fits 2-3/8" and 3" O.D. tenons, Optional NEMA photocontrol receptacle, Five-year warranty (LED)

Mounting mode

Pole top mounted

Shape and measurements

Height: 10.00 in Diameter: 14.00 in

Adjustability

Fixed

Electric

System power: 54 W