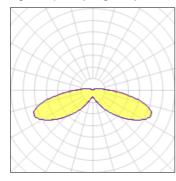

## Light output 1 (integrated)

| Lamp type          | LED     | CCT         | 2700 K |
|--------------------|---------|-------------|--------|
| Nominal lamp power | 54 W    | CRI         | 80     |
| Total flux         | 4655 lm | LOR         | 100%   |
| Luminous efficacy  | 86 lm/W | ULOR        | 9%     |
|                    |         | Total power | 54 W   |