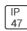

## Product data sheet

LXF/LXT LEXINGTON HID/LED LXF.LXT-PA1-50-827-U-5WQ-FL

COOPER LIGHTING







Aluminum housing, top, and base, Greater than 98% life at 60,000 hours ( $40^{\circ}$ C) (LED), Up to 140 lumens per watt, Lumen packages ranging from 2,000 – 11,000 lumens, Self-aligning pole-top fitter fits 2-3/8" and 3" O.D. tenons, Optional NEMA photocontrol receptacle, Five-year warranty (LED)

## Light output 1 (integrated)



| Lamp type          | LED     | CCT         | 2700 K |
|--------------------|---------|-------------|--------|
| Nominal lamp power | 54 W    | CRI         | 80     |
| Total flux         | 4655 lm | LOR         | 100%   |
| Luminous efficacy  | 86 lm/W | ULOR        | 9%     |
|                    |         | Total power | 54 W   |

Mounting mode

Pole top mounted

Shape and measurements

Height: 10.00 in Diameter: 14.00 in

Adjustability

Fixed

Electric