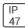

## Product data sheet

MSA MESA LED MSA-SA4A-740-U-T4W-HSS

**COOPER LIGHTING** 







Die-cast aluminum housing and door, Lumens packages ranging from 3,000 - 29,000 lumens, Choice of 13 high-efficiency, patented AccuLED Optics™, Base casting slip fits over a standard 3" O.D. tenon, Wall, single and dual-mount configurations available, 10kV/10vkA surge protection standard, LED fixture features a five-year warranty

## Light output 1 (integrated)



| Lamp type          | LED      | CCT         | 4000 K |
|--------------------|----------|-------------|--------|
| Nominal lamp power | 129 W    | CRI         | 70     |
| Total flux         | 11688 lm | LOR         | 100%   |
| Luminous efficacy  | 91 lm/W  | Total power | 129 W  |

Mounting mode

Wall mounted

Shape and measurements

Height: 0.39 in Diameter: 6.00 in

Adjustability

Fixed

Electric

System power: 129 W

Prot