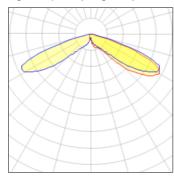

## Light output 1 (integrated)

| Lamp type          | LED      | CCT         | 4000 K |
|--------------------|----------|-------------|--------|
| Nominal lamp power | 129 W    | CRI         | 70     |
| Total flux         | 11688 lm | LOR         | 100%   |
| Luminous efficacy  | 91 lm/W  | Total power | 129 W  |