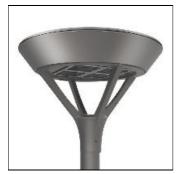

## Product data sheet

MSA MESA LED MSA-SA4A-740-U-T4W-HSS

**COOPER LIGHTING** 

Die-cast aluminum housing and door, Lumens packages ranging from 3,000 - 29,000 lumens, Choice of 13 high-efficiency, patented AccuLED Optics™, Base casting slip fits over a standard 3" O.D. tenon, Wall, single and dual-mount configurations available, 10kV/10vkA surge protection standard, LED fixture features a five-year warranty