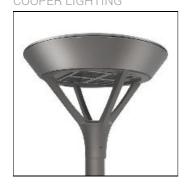

## Product data sheet

PMM MESA PMM-SA1C-740-U-T3 COOPER LIGHTING

Die-cast aluminum housing and door, Lumens packages ranging from 3,000 - 29,000 lumens, Choice of 13 high-efficiency, patented AccuLED Optics™, Base casting slip fits over a standard 3" O.D. tenon, Wall, single and dual-mount configurations available, 10kV/10vkA surge protection standard, LED fixture features a five-year warranty