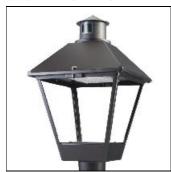

## Product data sheet

LXF/LXT LEXINGTON HID/LED LXF.LXT-PA1-50-722-U-SL3-CL

COOPER LIGHTING

Aluminum housing, top, and base, Greater than 98% life at 60,000 hours ( $40^{\circ}$ C) (LED), Up to 140 lumens per watt, Lumen packages ranging from 2,000 – 11,000 lumens, Self-aligning pole-top fitter fits 2-3/8" and 3" O.D. tenons, Optional NEMA photocontrol receptacle, Five-year warranty (LED)

Mounting mode

Pole top mounted

Shape and measurements

Height: 10.00 in Diameter: 14.00 in

Adjustability

Fixed

Electric

System power: 54 W