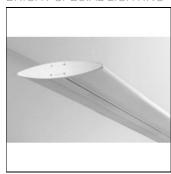

## OCULUS LINEAR LED 1726MM 830

BRIGHT SPECIAL LIGHTING

Housing: Extruded aluminium Diffuser: Matt opal cover of extruded PMMA Control Gear: Built-in electronic driver Watt: Max 2x131.2W IP: 40 IK: 05 • LED replacement with tools

#### Mounting mode

Pendant, Ceiling mounted

## Shape and measurements

Length: 13.04 in Width: 71.34 in Height: 2.36 in