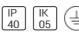

## OCULUS LINEAR LED 1726MM 830

BRIGHT SPECIAL LIGHTING

Housing: Extruded aluminium Diffuser: Matt opal cover of extruded PMMA Control Gear: Built-in electronic driver Watt: Max 2x131.2W IP: 40 IK: 05 • LED replacement with tools

## Protection

IP: 40 IK: 05