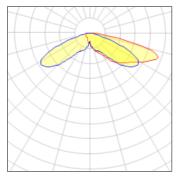

## Light output 1 (integrated)

| Lamp type          | LED      | CCT         | 4000 K |
|--------------------|----------|-------------|--------|
| Nominal lamp power | 85 W     | CRI         | 70     |
| Total flux         | 9703 lm  | LOR         | 100%   |
| Luminous efficacy  | 114 lm/W | Total power | 85 W   |