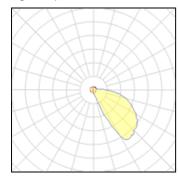

### Light output 1

### 6 x LED

| Nominal lamp power | 1 W    |
|--------------------|--------|
| Lamp flux          | 170 lm |
| Luminous efficacy  | 4 lm/W |
| CCT                | 4000 K |
| CRI                | 80     |

80

LOR

Total flux

Total power

Electric

System power: 7.5 W Appliance Class: I

Protection

IP: 55