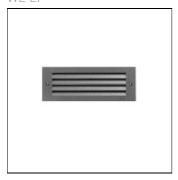

# Product data sheet

STL259 IP55:LED-6/6W/4K 133-0347

WE-EF

IP55, Class I. Marine-grade die-cast aluminium alloy. 5CE superior corrosion protection including PCS hardware. Silicone rubber gasket. Polycarbonate main lens. Two cable entries. A pre-installation blockout is available and recommended for mounting in concrete walls. To be ordered separately.

## Mounting mode

Wall recessed

## Shape and measurements

Length: 9.84 in Width: 3.62 in Height: 4.25 in Weight: 1.3 kg 3%

28 lm

7.5 W