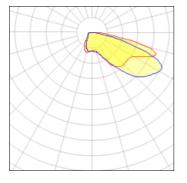

### Light output 1 (integrated)

| Lamp type          | LED      | CCT         | 3000 K |
|--------------------|----------|-------------|--------|
| Nominal lamp power | 97.2 W   | CRI         | 75     |
| Total flux         | 9840 lm  | LOR         | 100%   |
| Luminous efficacy  | 101 lm/W | Total power | 97.2 W |