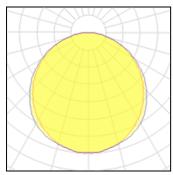

## Light output 1 (integrated)

| Lamp type          | LED     | CCT         | 3000 K |
|--------------------|---------|-------------|--------|
| Nominal lamp power | 29 W    | CRI         | 80     |
| Total flux         | 1950 lm | LOR         | 100%   |
| Luminous efficacy  | 67 lm/W | Total power | 29 W   |