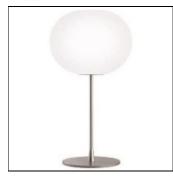

## Product data sheet

GLO-BALL T2 ECO F3027000

FLOS

Table/desk lamp providing diffused ligh-ting. Diffuser consisting of an externally acid-etched, hand blown, flashed opaline glass and a die-cast aluminum threa-ded ring nut with alodine plating finish. Gray painted high-thickness steel base and stem and die-cast aluminum diffuser support. Net weight 12,2 kg.

Mounting mode

Table luminaire

Shape and measurements

Length: 17.72 in Width: 17.72 in Height: 30.83 in

Adjustability

Fixed

Electric

System power: 42 W