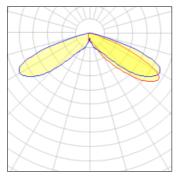

## Light output 1 (integrated)

| Lamp type          | LED      | CCT         | 4000 K |
|--------------------|----------|-------------|--------|
| Nominal lamp power | 259 W    | CRI         | 70     |
| Total flux         | 19428 lm | LOR         | 100%   |
| Luminous efficacy  | 75 lm/W  | Total power | 259 W  |