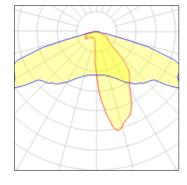

#### Light output 1 (integrated)

| Lamp type          | LED     | CCT         | 6000 K |
|--------------------|---------|-------------|--------|
| Nominal lamp power | 39 W    | CRI         | 70     |
| Total flux         | 3083 lm | LOR         | 100%   |
| Luminous efficacy  | 79 lm/W | Total power | 39 W   |