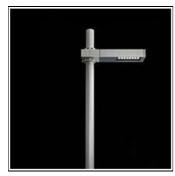

# Product data sheet

DOOKU400 LED 539043

**FLOS** 

Outdoor LED luminaire for installation on wall or on pole (ø76mm and ø102mm) • Configuration: extruded aluminium structure with die-casting closing ends. EN AB 47100 alloy (low copper content). • Double layer coating for high resistance to corrosion: The low copper Aluminium alloy is painted with a double coat using powders which are complaint with QUALICOAT standards: a first layer of epoxy powder (with excellent chemical and mechanical resistance) and a second finishing layer of polyester powder (resistant to UV rays and atmospheric agents). The entire painting process of the aluminium fitting starts from components which have been sand-blasted in advance to make the surface more porous and increase the adherence of the paint. Ares effects alkaline and acid washing to clean the surfaces completely, then rinses with demineralised water to remove any residue particles, subsequently a chemical conversion treatment is done to protect against rusting. • Tempered extra-clear glass diffuser with silkscreen border. The glass is fixed through a robotic gluing system. • Protection Rating: IP65 • In compliance with EN60598-1 standards • Class of insulation: I • Installation: the luminaire is equipped with one M20x1,5 cable gland and a piece of neoprene cable (approx. 500mm)

# Mounting mode

Pole top mounted