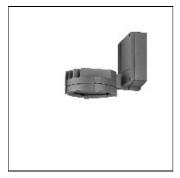

## Product data sheet

FLC142 [B] IP55:LED-24/36W/3K 146-9946

WE-EF

IP55. IK07. Marine-grade, die-cast aluminium alloy. 5CE superior corrosion protection including PCS hardware. Safety glass lens. Silicone CCG® Controlled Compression Gasket. Luminaire is factory-sealed and does not need to be opened during installation. Integral EC electronic converter in thermally-separated compartment. Advanced thermal management protects LEDs while optimising lumens output. CAD-optimised optics for superior illumination and glare control. OLC® One LED Concept.

39 W

Mounting mode

Wall mounted

Shape and measurements

Height: 7.09 in Diameter: 7.09 in Weight: 4.3 kg Electric

System power: 39 W

Protection

IP: 55 IK: 08