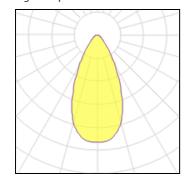

## Light output 1

| Z4 X LED           |
|--------------------|
| Nominal lamp power |
| Lamp flux          |
| Luminous efficacy  |

24 v I ED

CCT CRI 1.5 W 215 lm 102 lm/W

3000 K

80

LOR Total flux Total power 77% 3994 lm