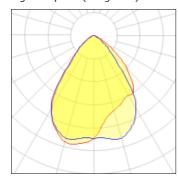

## Light output 1 (integrated)

| Lamp type          | LED      | CCT         | 3500 K |
|--------------------|----------|-------------|--------|
| Nominal lamp power | 10.2 W   | CRI         | 90     |
| Total flux         | 1028 lm  | LOR         | 100%   |
| Luminous efficacy  | 101 lm/W | Total power | 10.2 W |