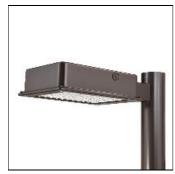

## Product data sheet

RV RIDGEVIEW LED LDRV-5XQ-E04-E

**COOPER LIGHTING** 

One-piece, die-cast aluminum housing can be pole or wall-mounted, Optical design creates consistent distribution and scalability, Choice of 12 high-efficiency, patented AccuLED Optics™, Standard in 4000K (+/- 275K) CCT and nominal 70 CRI, Suitable for operation in -40°C to 40°C ambient environments, 120-277V 50/60Hz, 347V 60Hz or 480V 60Hz operation, Proprietary circuit module withstands 10kV of transient line surge, Optional battery pack and bi-level switching, Five-year warranty

Mounting mode

Pole top mounted

Shape and measurements

Length: 2.04 in Width: 12.00 in Height: 0.39 in

Adjustability

Fixed

Electric

System power: 97.2 W