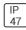

## Product data sheet

RV RIDGEVIEW LED LDRV-5XQ-E04-E

**COOPER LIGHTING** 







One-piece, die-cast aluminum housing can be pole or wall-mounted, Optical design creates consistent distribution and scalability, Choice of 12 high-efficiency, patented AccuLED Optics™, Standard in 4000K (+/- 275K) CCT and nominal 70 CRI, Suitable for operation in -40°C to 40°C ambient environments, 120-277V 50/60Hz, 347V 60Hz or 480V 60Hz operation, Proprietary circuit module withstands 10kV of transient line surge, Optional battery pack and bi-level switching, Five-year warranty

## Light output 1 (integrated)



| Lamp type          | LED      | CCT         | 3000 K |
|--------------------|----------|-------------|--------|
| Nominal lamp power | 97.2 W   | CRI         | 75     |
| Total flux         | 12368 lm | LOR         | 100%   |
| Luminous efficacy  | 127 lm/W | Total power | 9