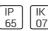

# Product data sheet

SMALL SIROCCO OPTIC - FLOOD LIGHT / ROAD OPTIC 2244-I-3-675-XX

UNILAMP









Description SIROCCO is a family of floodlight, surface washer and area lighting. Two types of light distribution, asymmetric and bi-symmetric. Available with a range of mounting accessories including ground mount base, pole top mount, and wall/pole mounting arm. It is designed to operate with the high lumen output LED light source. Reflectors for SIROCCO have been engineered utilizing the latest technology and software for maximum performance. A calibrated aiming unit provides accuracy of light distribution on any surface or structure. SIROCCO is suitable to illuminate medium to large size objects or areas such as signage boards, building facades, parking lots, public parks, pedestrian, small streets and squares. Galvanized steel pole and anchor unit for concrete foundation are also av