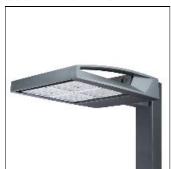

## Product data sheet

GAA GALLEONAIRE LED GAA-AF-07-LED-U-SL4-600

**COOPER LIGHTING** 

Choice of 16 high-efficiency, patented AccuLED Optics™, 3,400 - 61,800 lumens, up to 131 lp/W, Standard in 4000K CCT, 70 CRI, optional 2700K, 3000K, 5000K and 6000K, -40°C to 40°C operating range, 120-277V 50/60Hz, 347V 60Hz or 480V 60Hz operation, IP66 rated housing and LED Light Squares, Thermally conductive polymer heatsink for up to 22% weight reduction, Pole, mast-arm or wall-mounted configurations, 3G vibration rated, Five-year warranty

Mounting mode

Pole top mounted

Shape and measurements

Height: 0.39 in Diameter: 6.00 in

Adjustability

Fixed

Electric

System power: 226 W