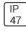

## Product data sheet

GAA GALLEONAIRE LED GAA-AF-07-LED-U-SL4-600

**COOPER LIGHTING** 







Choice of 16 high-efficiency, patented AccuLED Optics™, 3,400 - 61,800 lumens, up to 131 lp/W, Standard in 4000K CCT, 70 CRI, optional 2700K, 3000K, 5000K and 6000K, -40°C to 40°C operating range, 120-277V 50/60Hz, 347V 60Hz or 480V 60Hz operation, IP66 rated housing and LED Light Squares, Thermally conductive polymer heatsink for up to 22% weight reduction, Pole, mast-arm or wall-mounted configurations, 3G vibration rated, Five-year warranty

## Light output 1 (integrated)



| Lamp type          | LED      | CCT         | 4000 K |
|--------------------|----------|-------------|--------|
| Nominal lamp power | 226 W    | CRI         | 70     |
| Total flux         | 26263 lm | LOR         | 100%   |
| Luminous efficacy  | 116 lm/W | Total power | 226 W  |

Mounting mode

Pole top mounte