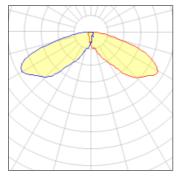

## Light output 1 (integrated)

| Lamp type          | LED     | CCT         | 2700 K |
|--------------------|---------|-------------|--------|
| Nominal lamp power | 66 W    | CRI         | 70     |
| Total flux         | 5694 lm | LOR         | 100%   |
| Luminous efficacy  | 86 lm/W | Total power | 66 W   |