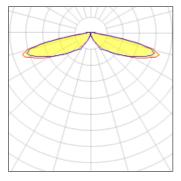

## Light output 1 (integrated)

| Lamp type          | LED      | CCT         | 5000 K |
|--------------------|----------|-------------|--------|
| Nominal lamp power | 96 W     | CRI         | 70     |
| Total flux         | 10306 lm | LOR         | 100%   |
| Luminous efficacy  | 107 lm/W | ULOR        | 2%     |
|                    |          | Total power | 96 W   |
|                    |          |             |        |