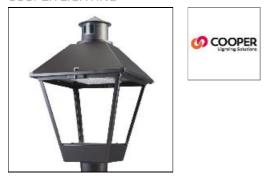

## Product data sheet

LXF/LXT LEXINGTON HID/LED LXF.LXT-PA1-100-750-U-5WQ-CL COOPER LIGHTING

Aluminum housing, top, and base, Greater than 98% life at 60,000 hours (40°C) (LED), Up to 140 lumens per watt, Lumen packages ranging from 2,000 – 11,000 lumens, Self-aligning pole-top fitter fits 2-3/8" and 3" O.D. tenons, Optional NEMA photocontrol receptacle, Five-year warranty (LED)

| Mounting mode          | Electric           |
|------------------------|--------------------|
| Pole top mounted       | System power: 96 W |
| Shape and measurements | Protection         |
| Height: 10.00 in       | IP: 47             |
| Diameter: 14.00 in     |                    |